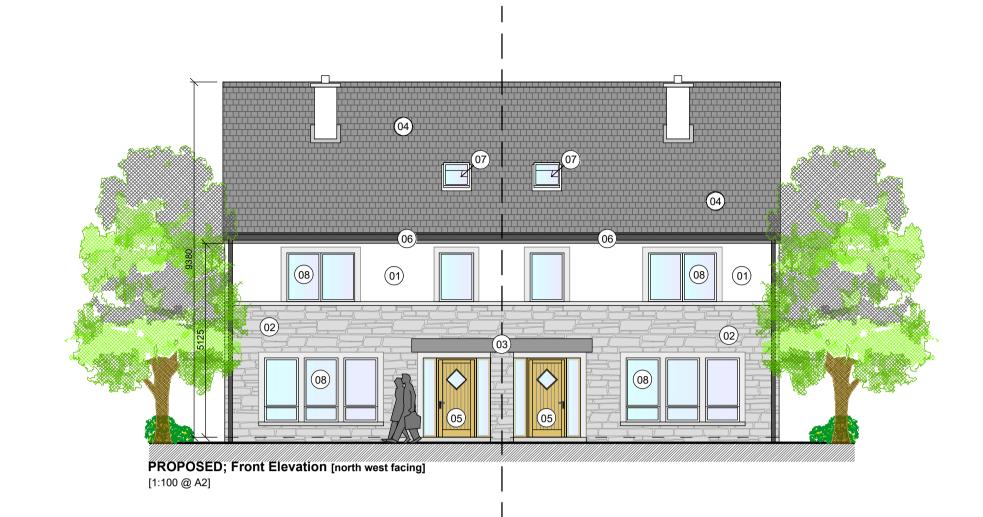

FINISHES;

01 Nap plaster finish

02 Selected stone

03 Selected cladding

04) Fibre cement slate

07 Rooflight

(05) Engineered Timber Door

06 uPVC fascia, soffit & gutters

08) Selected uPVC windows/doors

(min. u-value 1.2) 09 Selected solar panels

| DON                      | MESTIC DW       | ELLING          |          |  |
|--------------------------|-----------------|-----------------|----------|--|
| (4 Bed Semi              | i-Detached, 2 s | storey, 7 perso | on)      |  |
|                          | Provided        | Compliar        |          |  |
| Min. Overall Area        | 110m²           | 187m²           | <b>✓</b> |  |
| Min. Main Living<br>Room | 15m²            | 18.6m²          | <b>✓</b> |  |
| Aggregate Living<br>Area | 40m²            | 53.2m²          | <b>√</b> |  |
| Width of Living/Dining   | 3.8m            | 4.4m            | <b>~</b> |  |
| Min. width of:           |                 |                 |          |  |
| Double Bed. 01           | 2.8m            | 3.4m            | <b>✓</b> |  |
| Double Bed. 02           | 2.8m            | 3.1m            | <b>✓</b> |  |
| Double Bed. 03           | 2.8m            | 2.8m            | <b>✓</b> |  |
| Single Bed. 04           | 2.1m            | 2.1m            | ✓        |  |
| Min. Floor area of:      |                 |                 |          |  |
| Single Bedroom           | 7.1m²           | 8.2m²           | <b>✓</b> |  |
| Double Bedroom           | 11.4m²          | 12m²            | <b>✓</b> |  |
| Main Bedroom             | 13m²            | 16.8m²          | ✓        |  |
| Aggregate Bedroom        | 43m²            | 49m²            | <b>✓</b> |  |

ROOF:
Selected fibre cement slates, and associated ridges, fixed in accordance with manufacturer's instructions, on roof trusses/structure to engineer's details. Roofing slates & all associated fittings should be fixed in accordance with the Irish Code of Practice for Slating and Tiling, S.R. 82:2017.