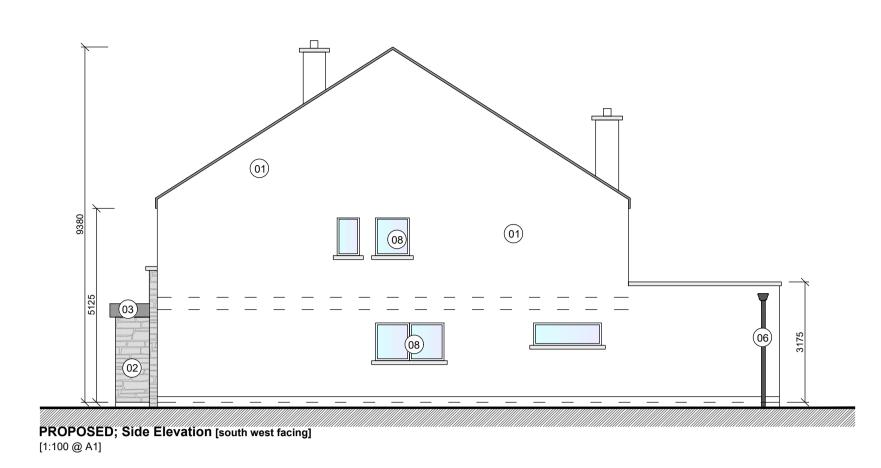

FINISHES;

01 Nap plaster finish

02 Selected stone

03 Selected cladding

04) Fibre cement slate

07 Rooflight

(05) Engineered Timber Door

06 uPVC fascia, soffit & gutters

08) Selected uPVC windows/doors

(min. u-value 1.2) 09 Selected solar panels

| DON                      | MESTIC DW       | ELLING          |          |  |
|--------------------------|-----------------|-----------------|----------|--|
| (4 Bed Semi              | i-Detached, 2 s | storey, 7 perso | on)      |  |
|                          | Provided        | Compliar        |          |  |
| Min. Overall Area        | 110m²           | 187m²           | <b>✓</b> |  |
| Min. Main Living<br>Room | 15m²            | 18.6m²          | <b>✓</b> |  |
| Aggregate Living<br>Area | 40m²            | 53.2m²          | <b>√</b> |  |
| Width of Living/Dining   | 3.8m            | 4.4m            | <b>~</b> |  |
| Min. width of:           |                 |                 |          |  |
| Double Bed. 01           | 2.8m            | 3.4m            | <b>✓</b> |  |
| Double Bed. 02           | 2.8m            | 3.1m            | <b>✓</b> |  |
| Double Bed. 03           | 2.8m            | 2.8m            | <b>✓</b> |  |
| Single Bed. 04           | 2.1m            | 2.1m            | ✓        |  |
| Min. Floor area of:      |                 |                 |          |  |
| Single Bedroom           | 7.1m²           | 8.2m²           | <b>✓</b> |  |
| Double Bedroom           | 11.4m²          | 12m²            | <b>✓</b> |  |
| Main Bedroom             | 13m²            | 16.8m²          | ✓        |  |
| Aggregate Bedroom        | 43m²            | 49m²            | <b>✓</b> |  |

ROOF:
Selected fibre cement slates, and associated ridges, fixed in accordance with manufacturer's instructions, on roof trusses/structure to engineer's details. Roofing slates & all associated fittings should be fixed in accordance with the Irish Code of Practice for Slating and Tiling, S.R. 82:2017.