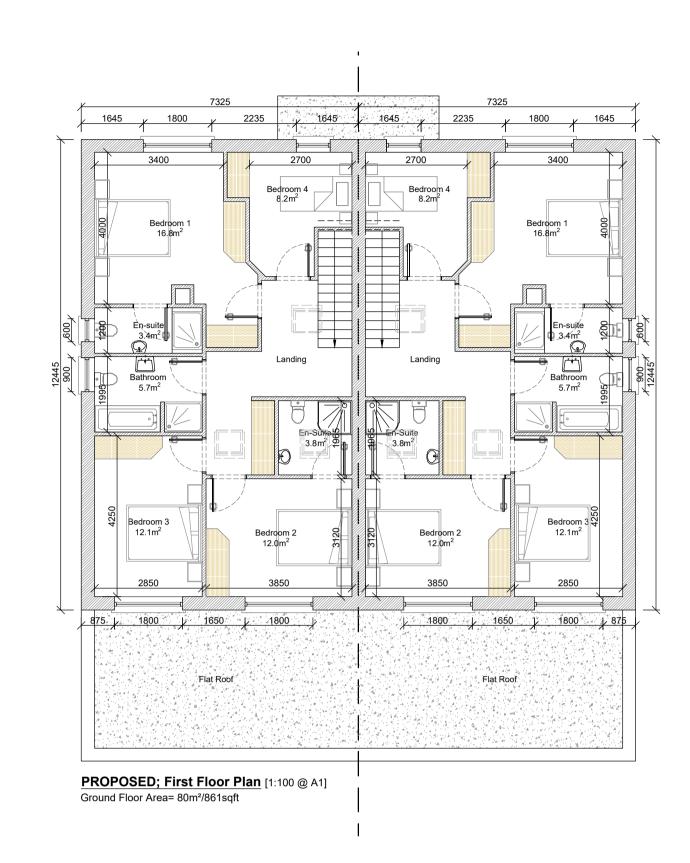

08) Selected uPVC windows/doors

(min. u-value 1.2) 09 Selected solar panels

| DON                      | MESTIC DW       | ELLING          |          |  |
|--------------------------|-----------------|-----------------|----------|--|
| (4 Bed Semi              | i-Detached, 2 s | storey, 7 perso | on)      |  |
|                          | Provided        | Compliar        |          |  |
| Min. Overall Area        | 110m²           | 187m²           | <b>✓</b> |  |
| Min. Main Living<br>Room | 15m²            | 18.6m²          | <b>✓</b> |  |
| Aggregate Living<br>Area | 40m²            | 53.2m²          | <b>√</b> |  |
| Width of Living/Dining   | 3.8m            | 4.4m            | <b>~</b> |  |
| Min. width of:           |                 |                 |          |  |
| Double Bed. 01           | 2.8m            | 3.4m            | <b>✓</b> |  |
| Double Bed. 02           | 2.8m            | 3.1m            | <b>✓</b> |  |
| Double Bed. 03           | 2.8m            | 2.8m            | <b>✓</b> |  |
| Single Bed. 04           | 2.1m            | 2.1m            | ✓        |  |
| Min. Floor area of:      |                 |                 |          |  |
| Single Bedroom           | 7.1m²           | 8.2m²           | <b>✓</b> |  |
| Double Bedroom           | 11.4m²          | 12m²            | <b>✓</b> |  |
| Main Bedroom             | 13m²            | 16.8m²          | ✓        |  |
| Aggregate Bedroom        | 43m²            | 49m²            | <b>✓</b> |  |

| (4 Bed Semi-Detached, 2 storey, 7 person) |                                                           |          |           |  |  |  |  |
|-------------------------------------------|-----------------------------------------------------------|----------|-----------|--|--|--|--|
|                                           | Target Gross Floor<br>Area - Quality<br>housing standards | Provided | Compliant |  |  |  |  |
| Min. Overall Area                         | 110m²                                                     | 187m²    | <b>√</b>  |  |  |  |  |
| Min. Main Living<br>Room                  | 15m²                                                      | 18.6m²   | <b>/</b>  |  |  |  |  |
| Aggregate Living<br>Area                  | 40m²                                                      | 53.2m²   | <b>√</b>  |  |  |  |  |
| Width of Living/Dining                    | 3.8m                                                      | 4.4m     | <b>√</b>  |  |  |  |  |
| Min. width of:                            |                                                           |          |           |  |  |  |  |
| Double Bed. 01                            | 2.8m                                                      | 3.4m     | ✓         |  |  |  |  |
| Double Bed. 02                            | 2.8m                                                      | 3.1m     | ✓         |  |  |  |  |
| Double Bed. 03                            | 2.8m                                                      | 2.8m     | <b>✓</b>  |  |  |  |  |
| Single Bed. 04                            | 2.1m                                                      | 2.1m     | <b>√</b>  |  |  |  |  |
| Min. Floor area of:                       |                                                           |          |           |  |  |  |  |
| Single Bedroom                            | 7.1m²                                                     | 8.2m²    | ✓         |  |  |  |  |
| Double Bedroom                            | 11.4m²                                                    | 12m²     | ✓         |  |  |  |  |
| Main Bedroom                              | 13m²                                                      | 16.8m²   | <b>✓</b>  |  |  |  |  |
| Aggregate Bedroom floor areas             | 43m²                                                      | 49m²     | <b>✓</b>  |  |  |  |  |
| Min. Storage                              | 6m²                                                       | 8.9m²    |           |  |  |  |  |