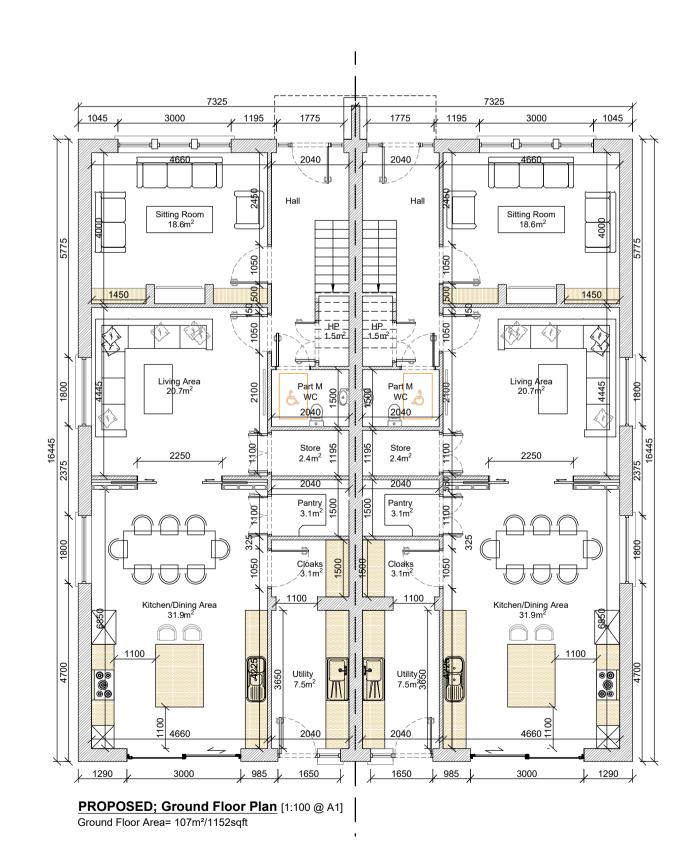

08) Selected uPVC windows/doors

(min. u-value 1.2) 09 Selected solar panels

| DON                      | MESTIC DW       | ELLING          |          |  |
|--------------------------|-----------------|-----------------|----------|--|
| (4 Bed Semi              | i-Detached, 2 s | storey, 7 perso | on)      |  |
|                          | Provided        | Compliar        |          |  |
| Min. Overall Area        | 110m²           | 187m²           | <b>✓</b> |  |
| Min. Main Living<br>Room | 15m²            | 18.6m²          | <b>✓</b> |  |
| Aggregate Living<br>Area | 40m²            | 53.2m²          | <b>√</b> |  |
| Width of Living/Dining   | 3.8m            | 4.4m            | <b>~</b> |  |
| Min. width of:           |                 |                 |          |  |
| Double Bed. 01           | 2.8m            | 3.4m            | <b>✓</b> |  |
| Double Bed. 02           | 2.8m            | 3.1m            | <b>✓</b> |  |
| Double Bed. 03           | 2.8m            | 2.8m            | <b>✓</b> |  |
| Single Bed. 04           | 2.1m            | 2.1m            | ✓        |  |
| Min. Floor area of:      |                 |                 |          |  |
| Single Bedroom           | 7.1m²           | 8.2m²           | <b>✓</b> |  |
| Double Bedroom           | 11.4m²          | 12m²            | <b>✓</b> |  |
| Main Bedroom             | 13m²            | 16.8m²          | ✓        |  |
| Aggregate Bedroom        | 43m²            | 49m²            | <b>✓</b> |  |

| (4 Bed Semi-Detached, 2 storey, 7 person) |                                                           |          |           |  |  |  |  |
|-------------------------------------------|-----------------------------------------------------------|----------|-----------|--|--|--|--|
|                                           | Target Gross Floor<br>Area - Quality<br>housing standards | Provided | Compliant |  |  |  |  |
| Min. Overall Area                         | 110m²                                                     | 187m²    | <b>√</b>  |  |  |  |  |
| Min. Main Living<br>Room                  | 15m²                                                      | 18.6m²   | <b>/</b>  |  |  |  |  |
| Aggregate Living<br>Area                  | 40m²                                                      | 53.2m²   | <b>√</b>  |  |  |  |  |
| Width of Living/Dining                    | 3.8m                                                      | 4.4m     | <b>√</b>  |  |  |  |  |
| Min. width of:                            |                                                           |          |           |  |  |  |  |
| Double Bed. 01                            | 2.8m                                                      | 3.4m     | ✓         |  |  |  |  |
| Double Bed. 02                            | 2.8m                                                      | 3.1m     | ✓         |  |  |  |  |
| Double Bed. 03                            | 2.8m                                                      | 2.8m     | <b>✓</b>  |  |  |  |  |
| Single Bed. 04                            | 2.1m                                                      | 2.1m     | <b>√</b>  |  |  |  |  |
| Min. Floor area of:                       |                                                           |          |           |  |  |  |  |
| Single Bedroom                            | 7.1m²                                                     | 8.2m²    | ✓         |  |  |  |  |
| Double Bedroom                            | 11.4m²                                                    | 12m²     | ✓         |  |  |  |  |
| Main Bedroom                              | 13m²                                                      | 16.8m²   | <b>✓</b>  |  |  |  |  |
| Aggregate Bedroom floor areas             | 43m²                                                      | 49m²     | <b>✓</b>  |  |  |  |  |
| Min. Storage                              | 6m²                                                       | 8.9m²    |           |  |  |  |  |