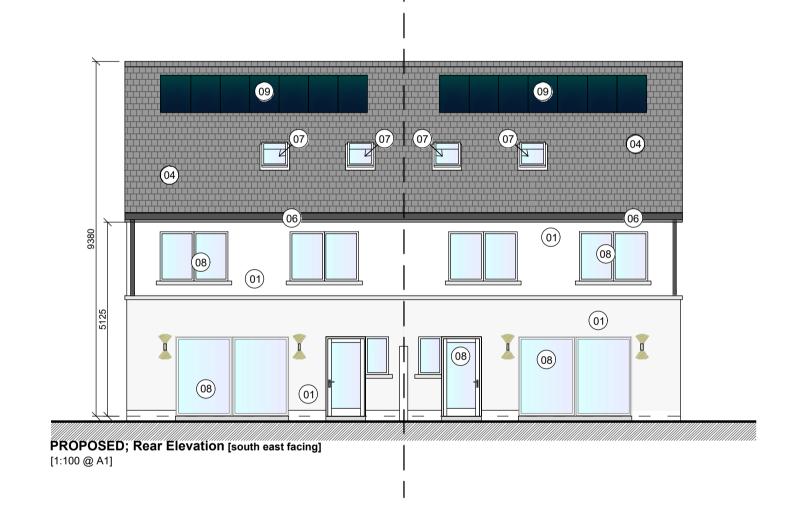

FINISHES;

01 Nap plaster finish

02 Selected stone

03 Selected cladding

04) Fibre cement slate

07 Rooflight

(05) Engineered Timber Door

06 uPVC fascia, soffit & gutters

08) Selected uPVC windows/doors

(min. u-value 1.2) 09 Selected solar panels

| DON                      | MESTIC DW       | ELLING          |          |  |
|--------------------------|-----------------|-----------------|----------|--|
| (4 Bed Semi              | i-Detached, 2 s | storey, 7 perso | on)      |  |
|                          | Provided        | Compliar        |          |  |
| Min. Overall Area        | 110m²           | 187m²           | <b>✓</b> |  |
| Min. Main Living<br>Room | 15m²            | 18.6m²          | <b>✓</b> |  |
| Aggregate Living<br>Area | 40m²            | 53.2m²          | <b>√</b> |  |
| Width of Living/Dining   | 3.8m            | 4.4m            | <b>~</b> |  |
| Min. width of:           |                 |                 |          |  |
| Double Bed. 01           | 2.8m            | 3.4m            | <b>✓</b> |  |
| Double Bed. 02           | 2.8m            | 3.1m            | <b>✓</b> |  |
| Double Bed. 03           | 2.8m            | 2.8m            | <b>✓</b> |  |
| Single Bed. 04           | 2.1m            | 2.1m            | ✓        |  |
| Min. Floor area of:      |                 |                 |          |  |
| Single Bedroom           | 7.1m²           | 8.2m²           | <b>✓</b> |  |
| Double Bedroom           | 11.4m²          | 12m²            | <b>✓</b> |  |
| Main Bedroom             | 13m²            | 16.8m²          | ✓        |  |
| Aggregate Bedroom        | 43m²            | 49m²            | <b>✓</b> |  |