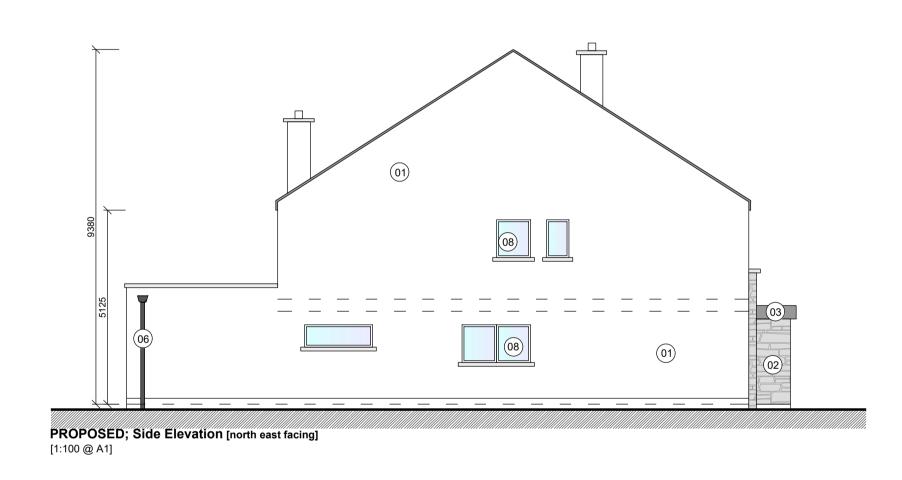

FINISHES;

01 Nap plaster finish

02 Selected stone

03 Selected cladding

04) Fibre cement slate

07 Rooflight

(05) Engineered Timber Door

06 uPVC fascia, soffit & gutters

08) Selected uPVC windows/doors

(min. u-value 1.2) 09 Selected solar panels

| DON                      | MESTIC DW       | ELLING          |          |  |
|--------------------------|-----------------|-----------------|----------|--|
| (4 Bed Semi              | i-Detached, 2 s | storey, 7 perso | on)      |  |
|                          | Provided        | Compliar        |          |  |
| Min. Overall Area        | 110m²           | 187m²           | <b>✓</b> |  |
| Min. Main Living<br>Room | 15m²            | 18.6m²          | <b>✓</b> |  |
| Aggregate Living<br>Area | 40m²            | 53.2m²          | <b>√</b> |  |
| Width of Living/Dining   | 3.8m            | 4.4m            | <b>~</b> |  |
| Min. width of:           |                 |                 |          |  |
| Double Bed. 01           | 2.8m            | 3.4m            | <b>✓</b> |  |
| Double Bed. 02           | 2.8m            | 3.1m            | <b>✓</b> |  |
| Double Bed. 03           | 2.8m            | 2.8m            | <b>✓</b> |  |
| Single Bed. 04           | 2.1m            | 2.1m            | ✓        |  |
| Min. Floor area of:      |                 |                 |          |  |
| Single Bedroom           | 7.1m²           | 8.2m²           | <b>✓</b> |  |
| Double Bedroom           | 11.4m²          | 12m²            | <b>✓</b> |  |
| Main Bedroom             | 13m²            | 16.8m²          | ✓        |  |
| Aggregate Bedroom        | 43m²            | 49m²            | <b>✓</b> |  |